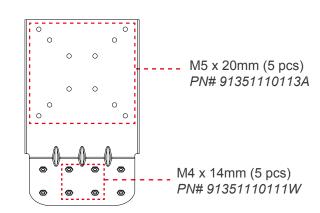

## **Mechanical Drawing**

| Part numbers                                                  | Parts                         | ammount of parts |
|---------------------------------------------------------------|-------------------------------|------------------|
| PN# 98K000A00060                                              | Keyboard base plate           | x 1              |
|                                                               | M5 x 20mm                     | x 5*             |
|                                                               | M4 x 14mm                     | x 5*             |
| PN#821009131600                                               | keyboard base plate           | x 1              |
| PN#91351110111Y                                               | M5 WASHER                     | x 5              |
| PN#91351110111X                                               | M4 WASHER                     | x 5              |
| PN#91351110113A                                               | SUS304 M5x20mm Screw          | x 5*             |
|                                                               | (vertical part of base plate) |                  |
| PN#91351110111W                                               | SUS304 M4x14mm screw          | x 5*             |
|                                                               | (sloped part of base plate)   |                  |
| *note: 5 screws (4 screws for mounting and 1 screw for spare) |                               |                  |