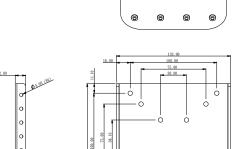

## **Mechanical Drawing**

| Part numbers                                                  | Parts                         | ammount of parts |
|---------------------------------------------------------------|-------------------------------|------------------|
| PN# 98K000A00060                                              | Keyboard base plate           | x 1              |
|                                                               | M5 x 20mm                     | x 5*             |
|                                                               | M4 x 14mm                     | x 5*             |
| PN#821009131600                                               | keyboard base plate           | x 1              |
| PN#91351110111Y                                               | M5 WASHER                     | x 5              |
| PN#91351110111X                                               | M4 WASHER                     | x 5              |
| PN#91351110113A                                               | SUS304 M5x20mm Screw          | x 5*             |
|                                                               | (vertical part of base plate) |                  |
| PN#91351110111W                                               | SUS304 M4x14mm screw          | x 5*             |
|                                                               | (sloped part of base plate)   |                  |
| *note: 5 screws (4 screws for mounting and 1 screw for spare) |                               |                  |