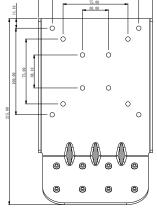

## **Mechanical Drawing**

| Part numbers                                                  | Parts                         | ammount of parts |
|---------------------------------------------------------------|-------------------------------|------------------|
| PN# 98K000A00060                                              | Keyboard base plate           | x 1              |
|                                                               | M5 x 20mm                     | x 5*             |
|                                                               | M4 x 14mm                     | x 5*             |
| PN#821009131600                                               | keyboard base plate           | x 1              |
| PN#91351110111Y                                               | M5 WASHER                     | x 5              |
| PN#91351110111X                                               | M4 WASHER                     | x 5              |
| PN#91351110113A                                               | SUS304 M5x20mm Screw          | x 5*             |
|                                                               | (vertical part of base plate) |                  |
| PN#91351110111W                                               | SUS304 M4x14mm screw          | x 5*             |
|                                                               | (sloped part of base plate)   |                  |
| *note: 5 screws (4 screws for mounting and 1 screw for spare) |                               |                  |