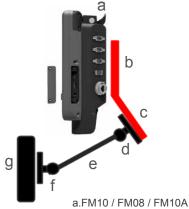

## **Installing the keyboard on the keyboard base plate:**

- Step 1. Position the Vertical part of the keyboard base plate on the rear of the FM10 / FM08 / FM10A aligning the holes on the back of the FM10 / FM08 / FM10A with the holes on the vertical part of keyboard base plate. Attach with four M4 screws.
- Step 2. Position the sloped part of the keyboard base plate on the RAM balls, aligning the AMPS holes on the RAM ball (size C) with the holes on the sloped surface of keyboard base plate. Attach with for M4 screws.
- Step 3. Insert the RAM ball into the RAM arm and Insert another RAM ball into the other side of RAM arm and then tighten the knob on the RAM arm.
- Step 4. Mount the keyboard into the RAM ball.

- b.Vertical part of Keyboard base plate
- c.Sloped part of Keyboard base plate d./ f. RAM balls
- e.RAM arm
- g.Keyboard