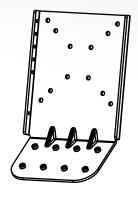

## FM Series- Keyboard Base Plate

PN# 98K000A00060

## **Features:**

- Keyboard base plate is designed by Winmate for Keyboard mounting solutions
- 4 VESA Holes on the plate to device and 4 AMPS holes to RAM Ball (Size C)
- 135° angle fixed adjustment to avoid cabling installation

Keyboard based plate PN# 821009131600