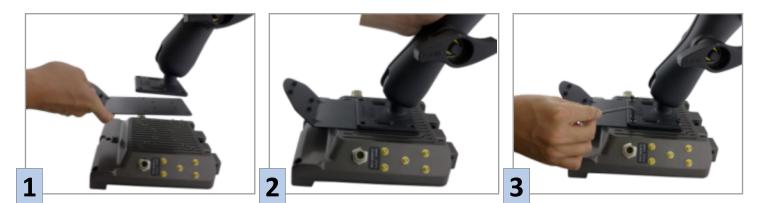

- 4. M5 x 12 mm Allen head Screws (x 4)
- 5. Lock washers for M5 screw (x 4)
- 6. M4 x 14 mm Torx head Screws (x 4)
- 7. Lock washer for M4 screw (x 4)

Position the device mounting kit and the keyboard based plate on rear side of the dock, Fasten four M5 x 12mm allen head screws with lock washer

Position the sloped part of the keyboard based plate on the RAM balls (from the keyboard mounting kit), fasten four M4 x 14mm torx head screws

www.winmate.com.tw