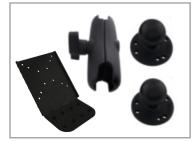

## The keyboard Mounting kit contains the following items:

Mounting kit 1 – No Drill Solution (98K000A0005Y)

Mounting kit 2 - Drill Solution

(98K000A0006P)

Mounting kit 3 – Keyboard Mounting (98K000A0005X)