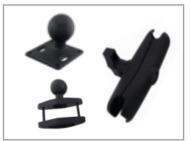

## The keyboard Mounting kit contains the following items:

Mounting kit 1 – No Drill Solution (98K000A0005Y)

Mounting kit 2 - Drill Solution

(98K000A0006P)

Mounting kit 3 – Keyboard Mounting (98K000A0005X)