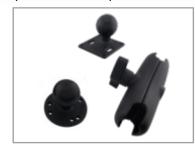

## The keyboard Mounting kit contains the following items:

Mounting kit 1 – No Drill Solution (98K000A0005Y)

Mounting kit 2 - Drill Solution

(98K000A0006P)

Mounting kit 3 – Keyboard Mounting (98K000A0005X)