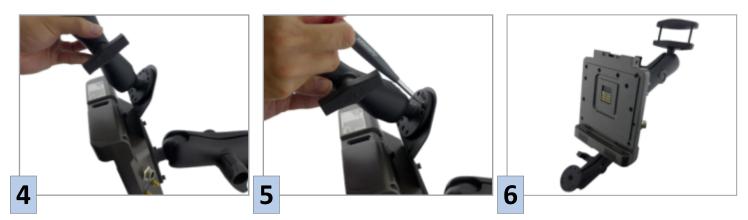

- 4. M5 x 12 mm Allen head Screws (x 4)
- 5. Lock washers for M5 screw (x 4)
- 6. M4 x 14 mm Torx head Screws (x 4)
- 7. Lock washer for M4 screw (x 4)

Position the device mounting kit and the keyboard based plate on rear side of the dock, Fasten four M5 x 12mm allen head screws with lock washer

Position the sloped part of the keyboard based plate on the RAM balls (from the keyboard mounting kit), fasten four M4 x 14mm torx head screws

www.winmate.com.tw